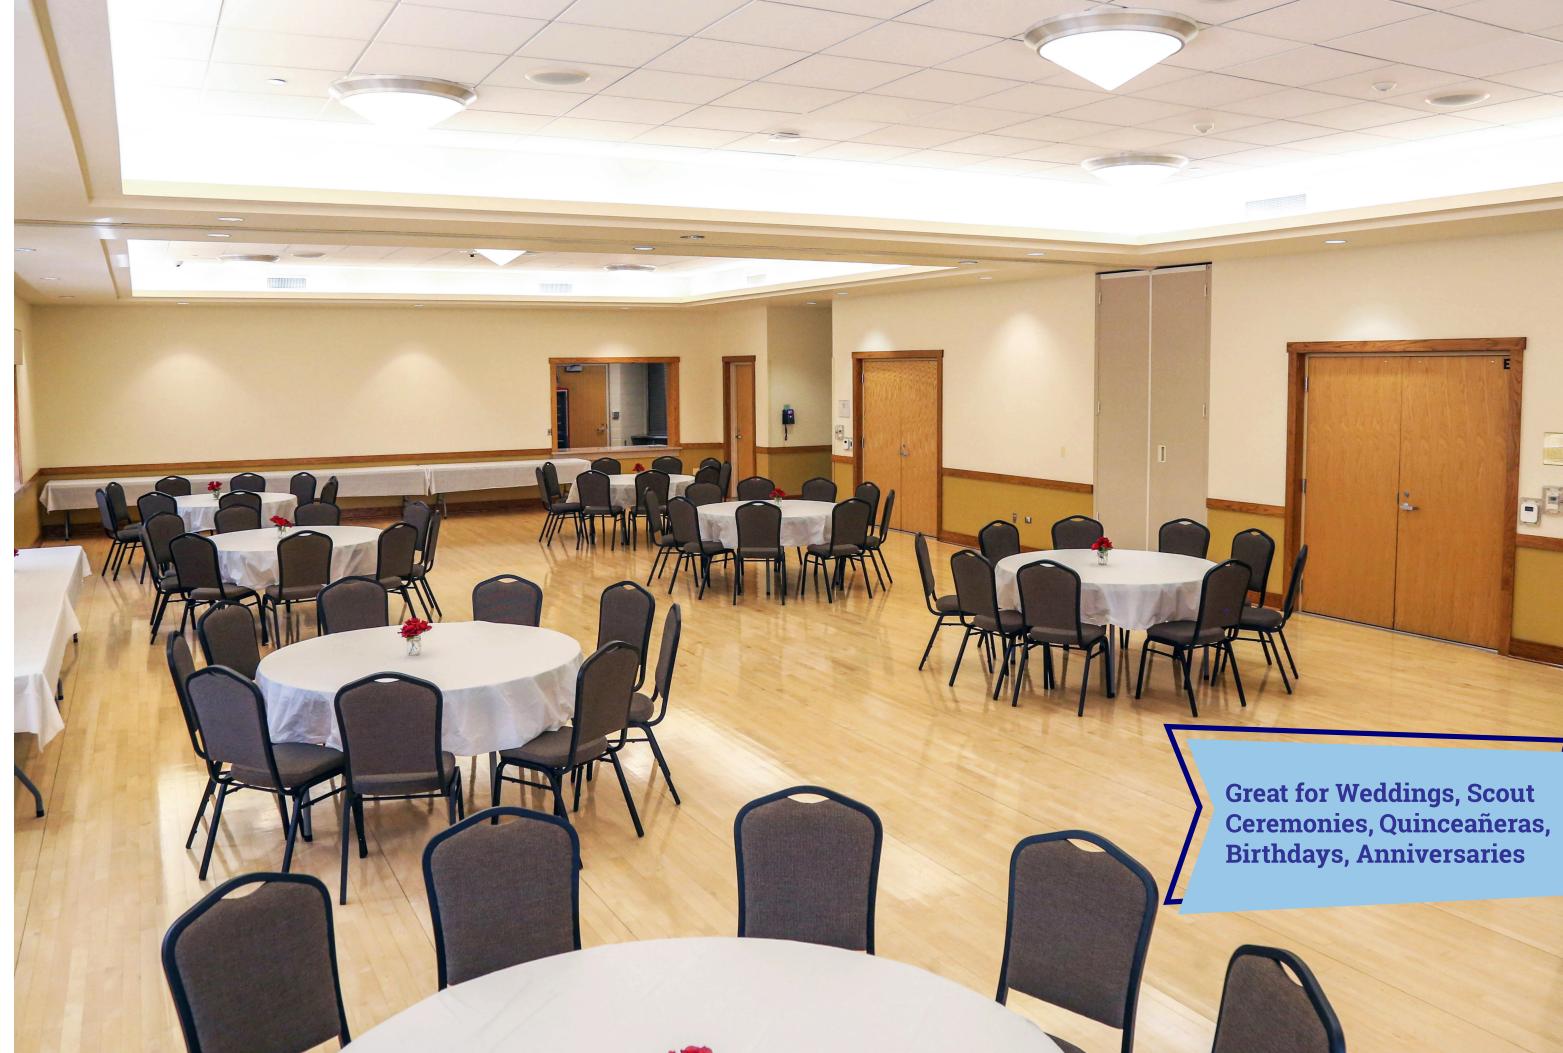

# **MULTI-PURPOSE ROOM**

35 person capacity
Featuring Birthday Party set-up

merind HIRING RENT THIS BESTRESS SPACE! IFINA 300 People Capacity
 Featuring Party Configuration with Turf Field access

Ideal for Wedding Receptions, Mitzvah's, Quinceañeras, Cultural Events