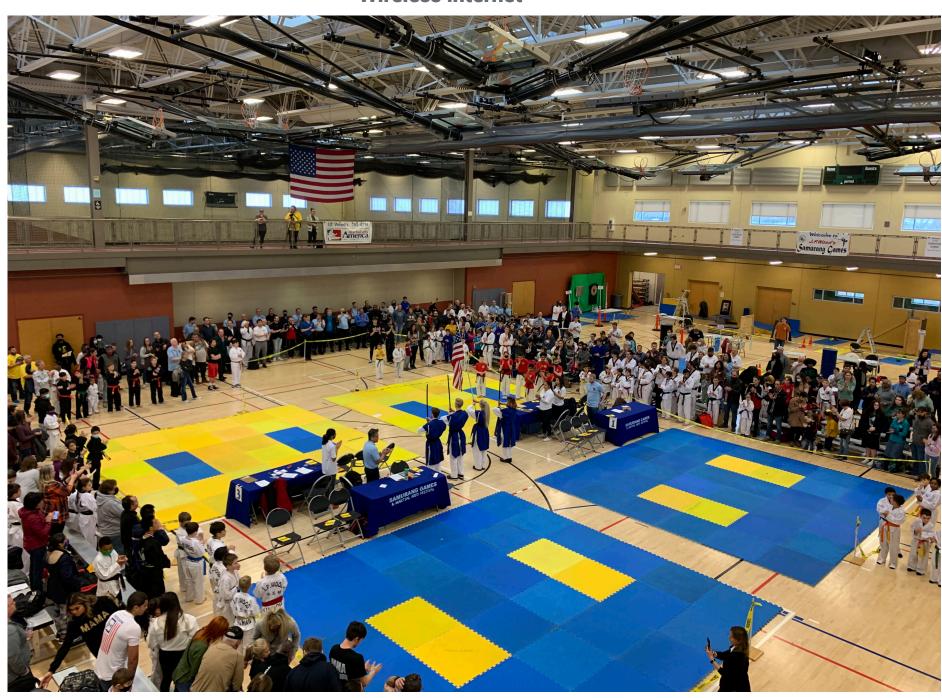

## GYM

Capacity: 300 people Square Footage 11, 880 • One 84' x 50' basketball court of two 74' x 50' courts Three USAV 30' X 60' sanctioned volleyball courts Retractable wall which opens into turf activity area