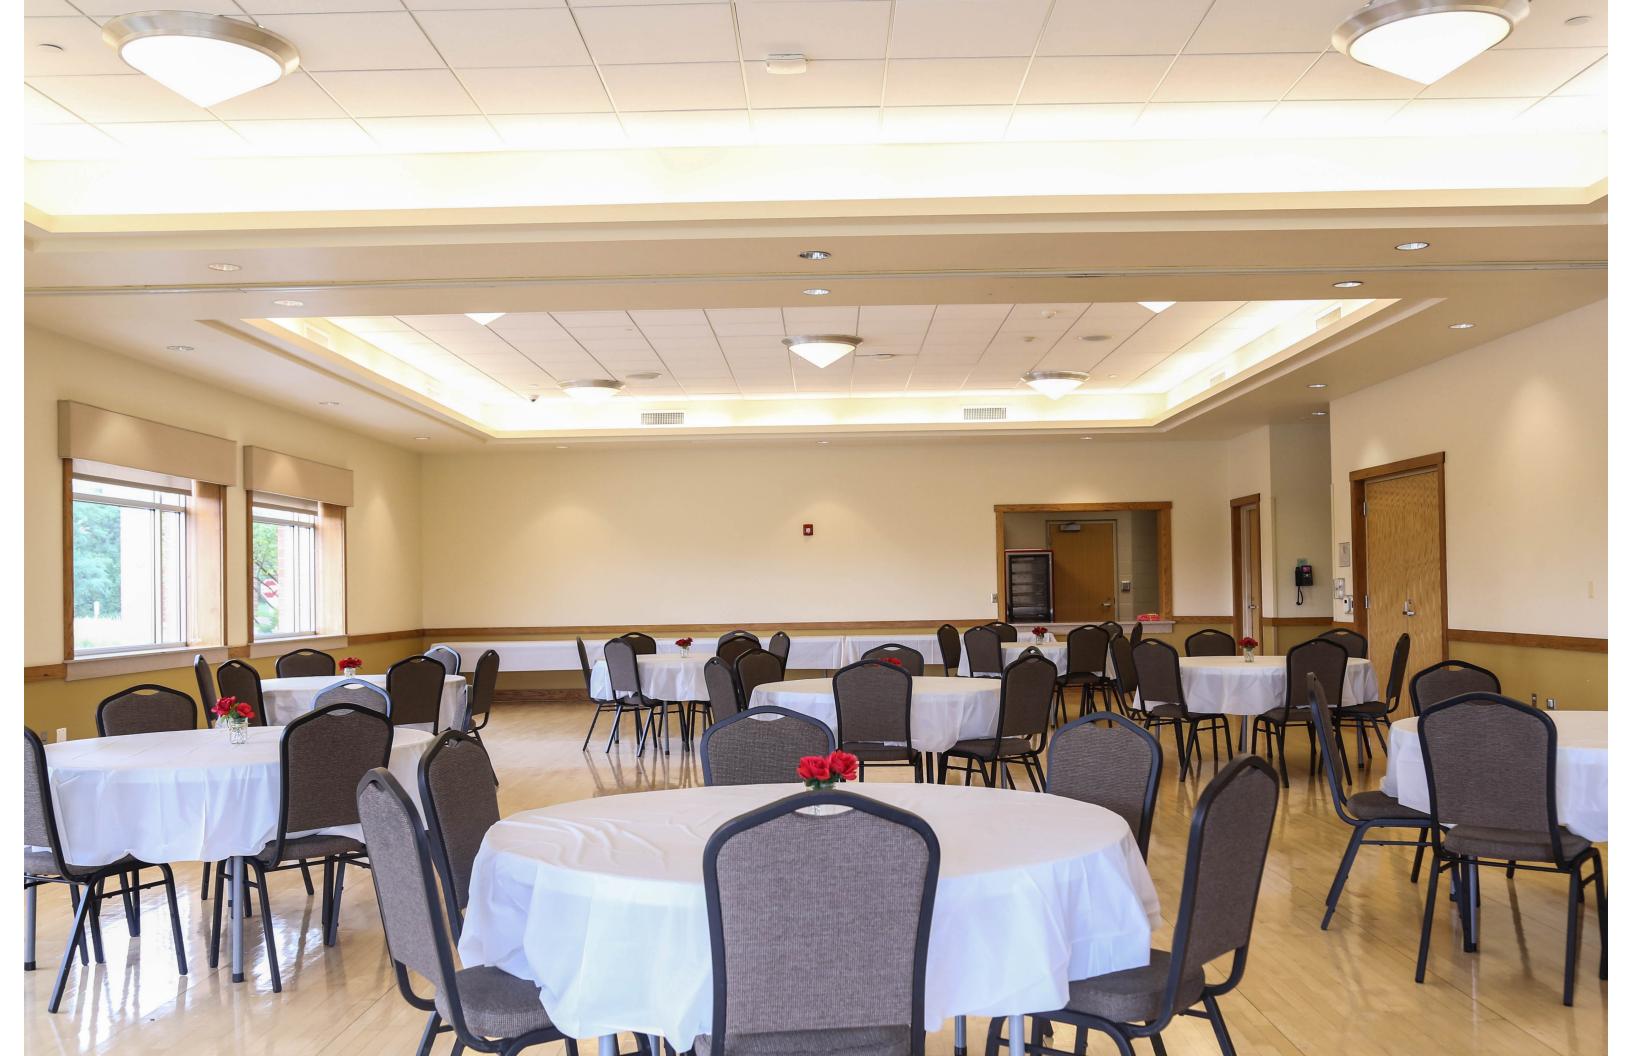

#### **FULL BANOUET ROOM**

# **FULL BANQUET ROOM**

120 person capacity
Full banquet room configuration