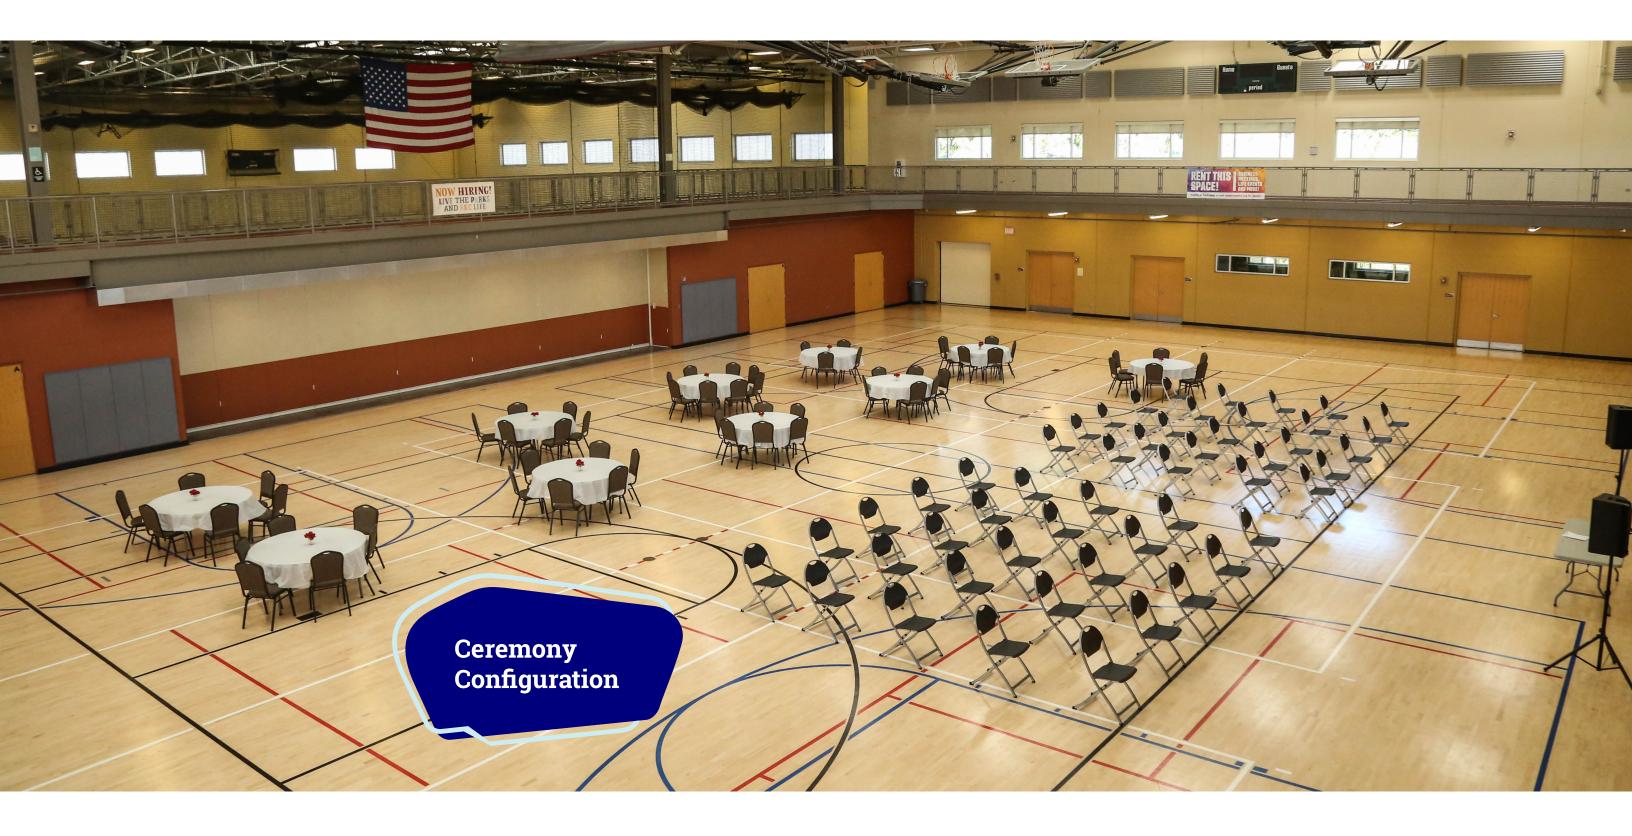

## GYM

Capacity: 300 people Square Footage 11, 880 • One 84' x 50' basketball court of two 74' x 50' courts Three USAV 30' X 60' sanctioned volleyball courts Retractable wall which opens into turf activity area