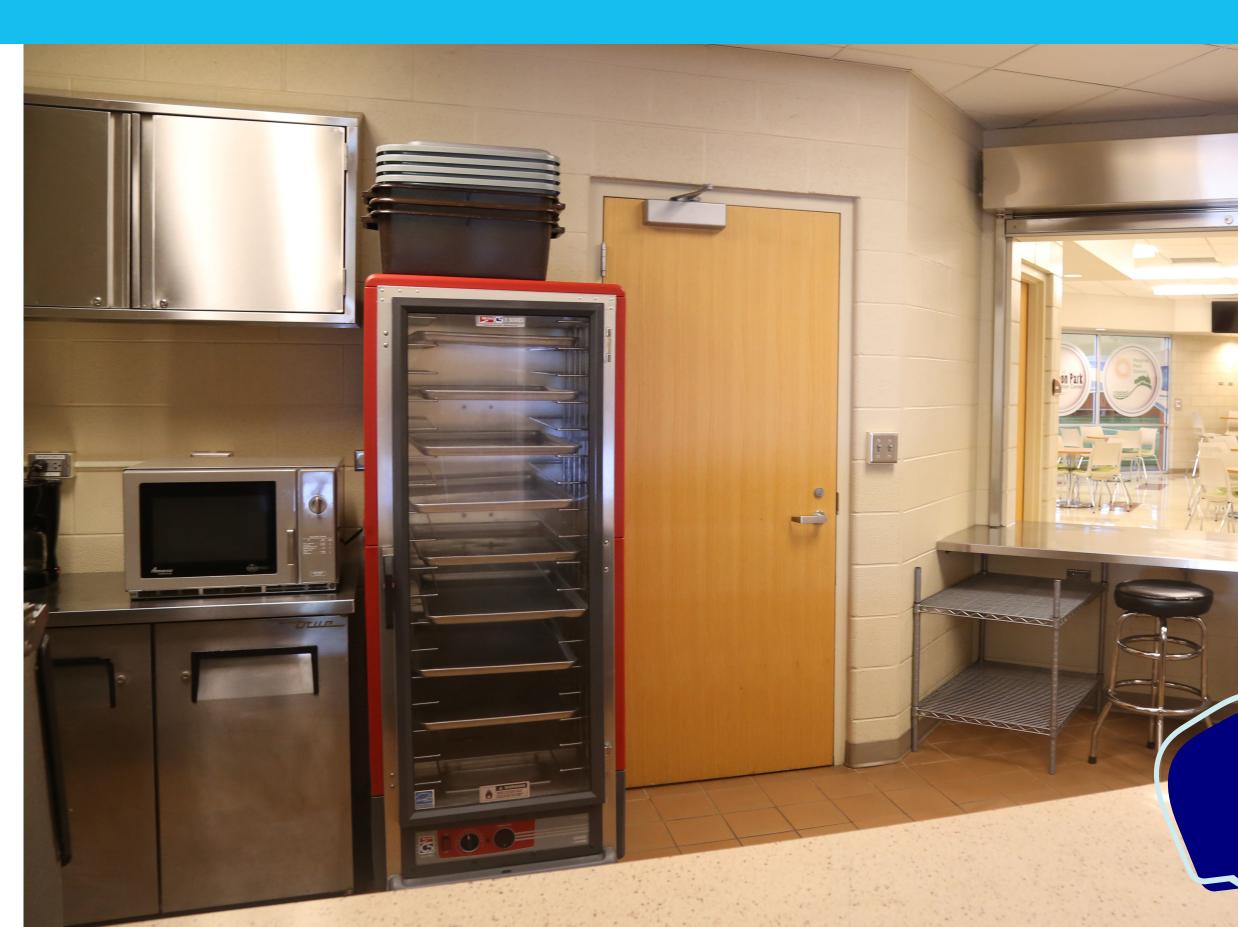

#### **AMENITIES**

- Warming kitchen with ice machine, refrigerator, freezer, microwave, warming ovens, and coffee makers
- Audio Visual Equipment including modern connectivity, video projectors and screens, DVD/CD/Digital device input
- Tables and chairs provided
- Birthday party packages
- Alcohol service available [portable bar available upon request] Wireless internet

# FEATURING

Freezer/fridge combo
Utility Sink

Páca Pár Acruados Carlor - Carlos - Acruados Acrosover - Carlos - and the

Attention Falcon Park Patrons:

Please do not store bags of ice or other items in the ice machine

## FEATURING

- Ice machine
- 3 Basin sink Warming Oven

M