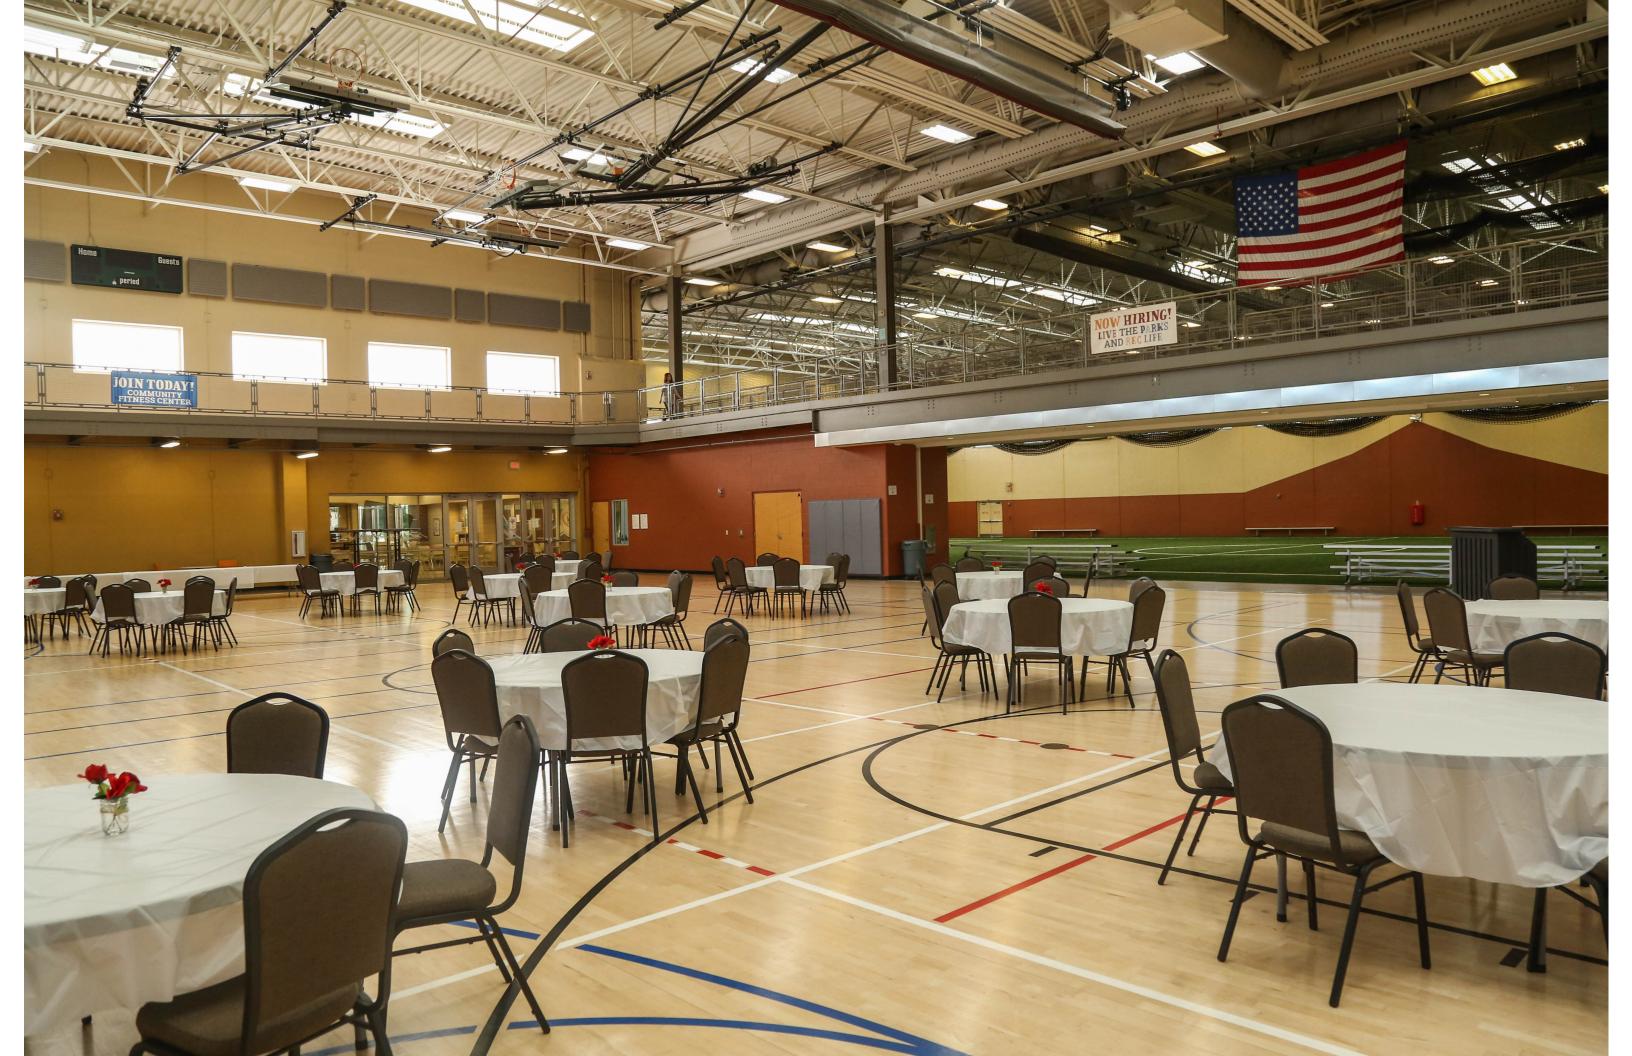

## GYM

Capacity: 300 people Square Footage 11, 880 • One 84' x 50' basketball court of two 74' x 50' courts Three USAV 30' X 60' sanctioned volleyball courts Retractable wall which opens into turf activity area

# **FULL BANQUET ROOM**

120 person capacity
Full banquet room configuration