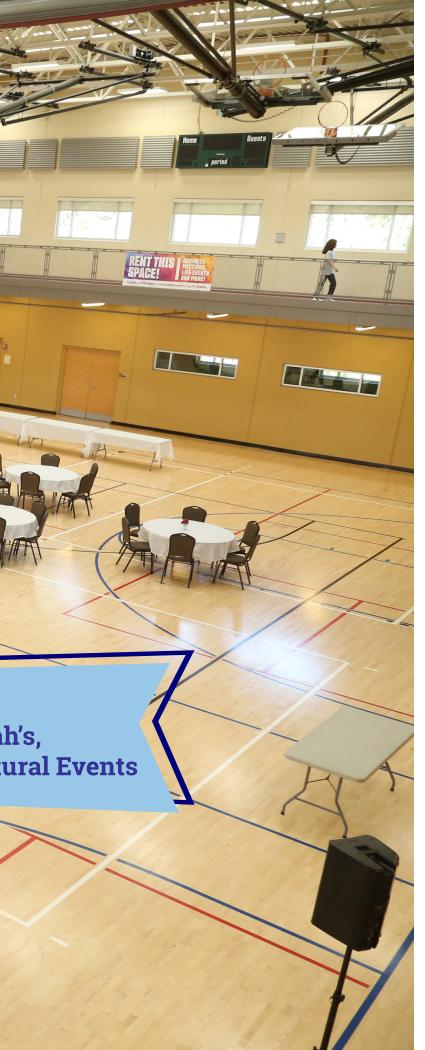

## GYM

Capacity: 300 people Square Footage 11, 880 • One 84' x 50' basketball court of two 74' x 50' courts Three USAV 30' X 60' sanctioned volleyball courts Retractable wall which opens into turf activity area

# **MULTI-PURPOSE ROOM**

35 person capacity
Featuring Birthday Party set-up

merind HIRING RENT THIS BESTRESS SPACE! IFINA 300 People Capacity
 Featuring Party Configuration with Turf Field access

Ideal for Wedding Receptions, Mitzvah's, Quinceañeras, Cultural Events