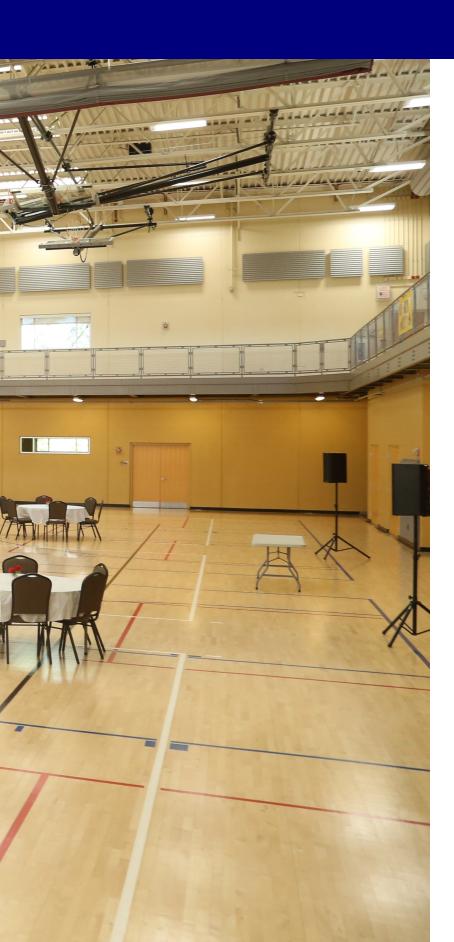

## GYM

Capacity: 300 people Square Footage 11, 880 • One 84' x 50' basketball court of two 74' x 50' courts Three USAV 30' X 60' sanctioned volleyball courts Retractable wall which opens into turf activity area