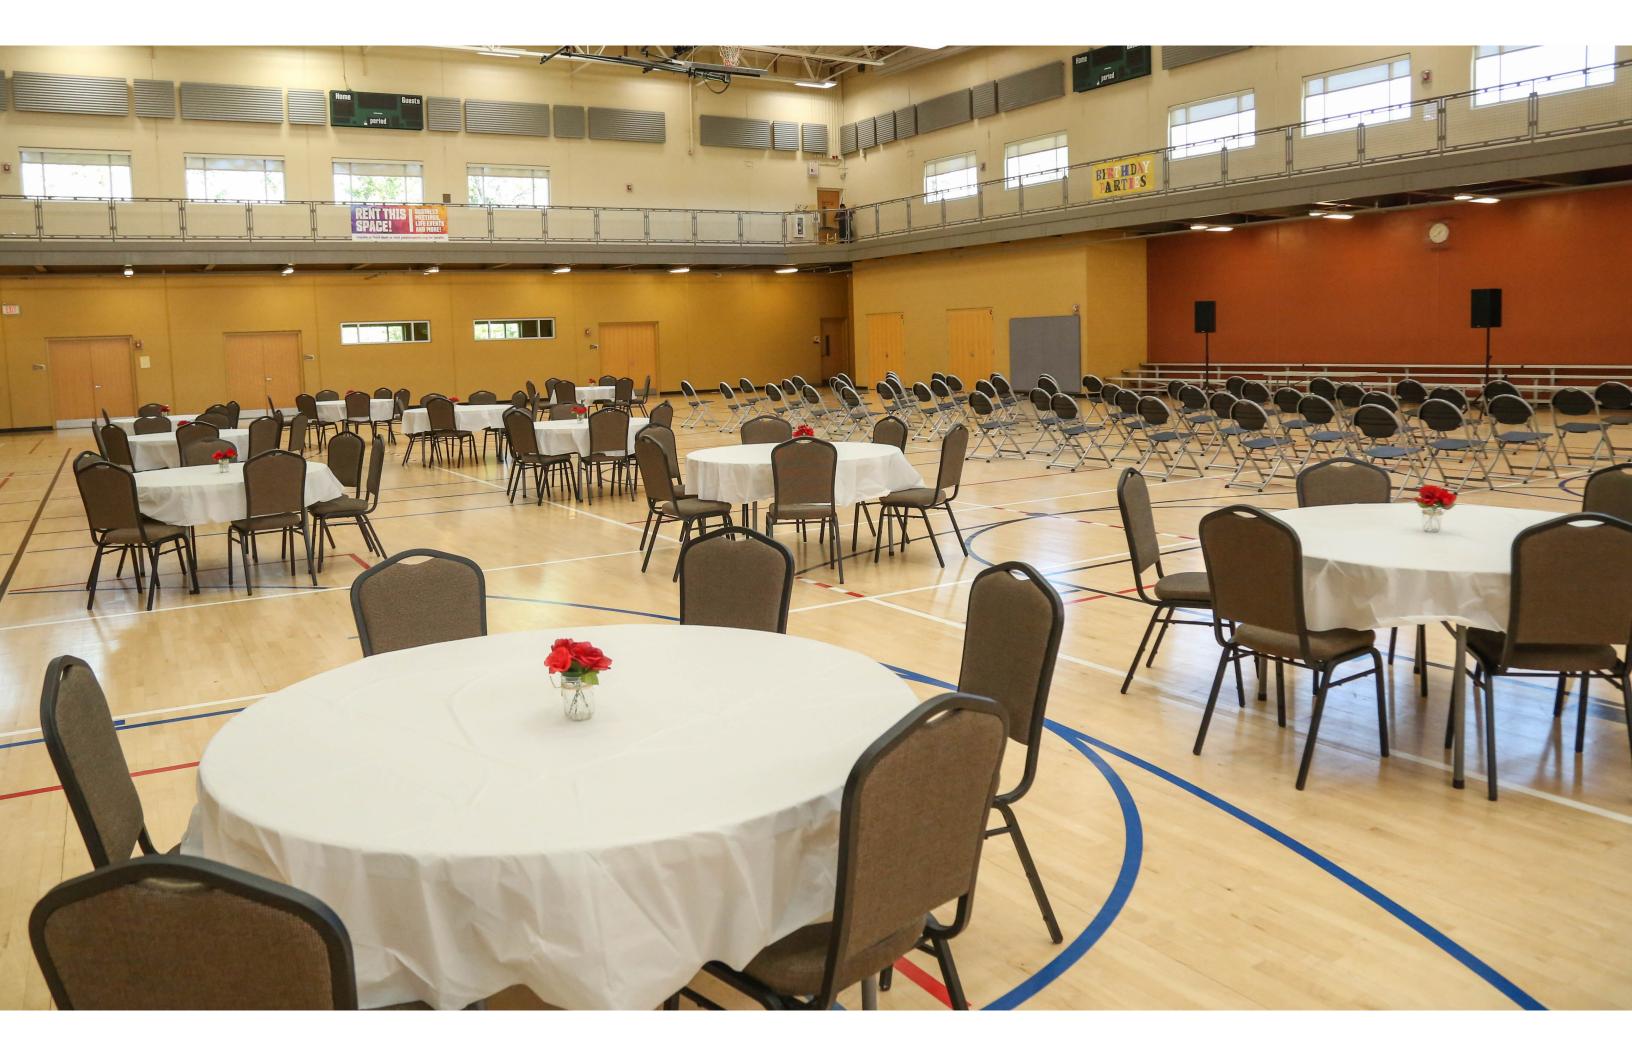

#### **FULL BANOUET ROOM**

# **FULL BANQUET ROOM**

120 person capacity
Full banquet room configuration