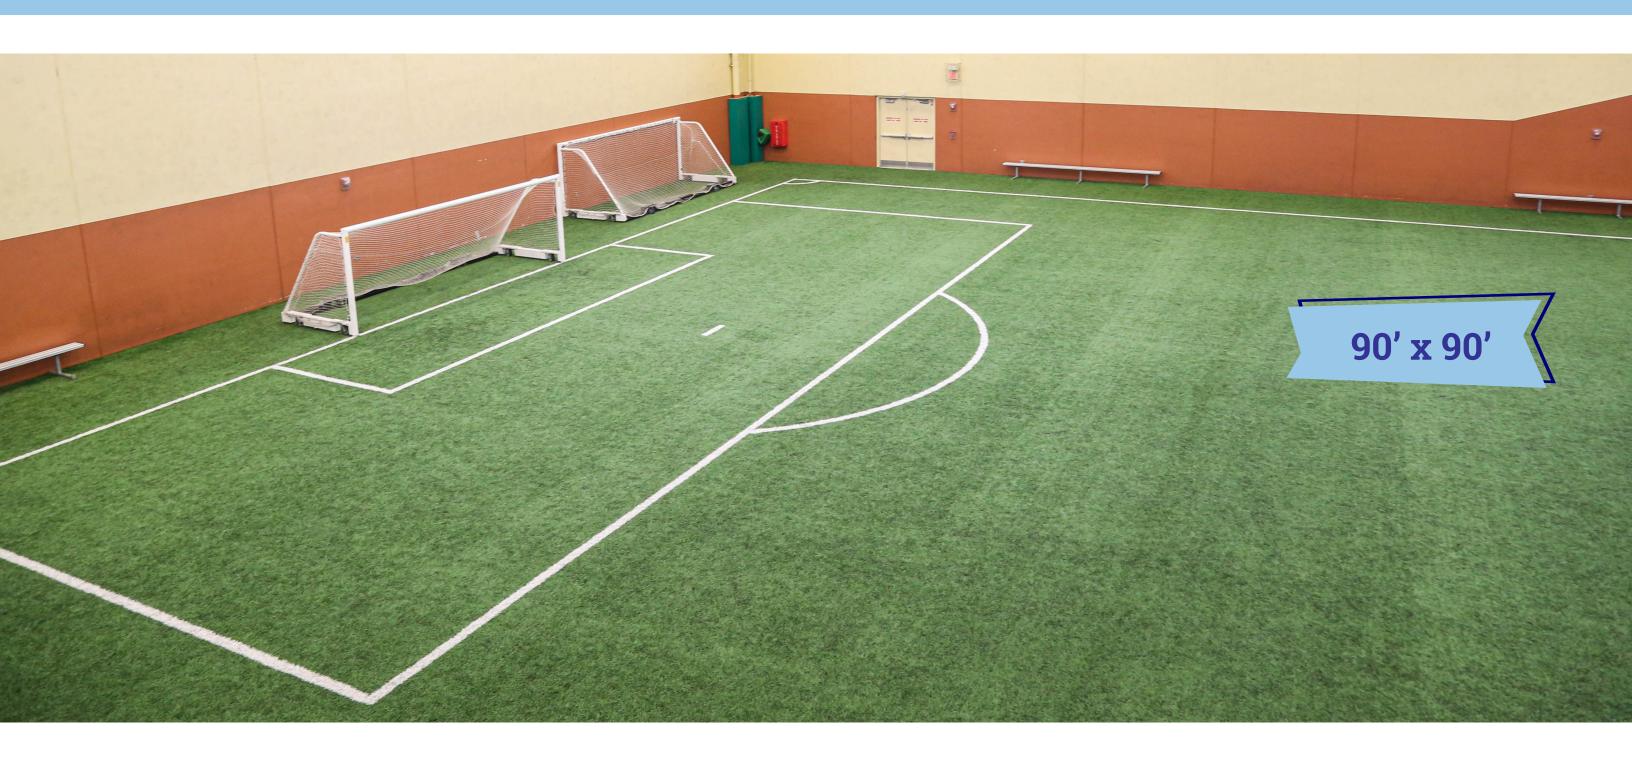

### TURF

Capacity: 60 people Square Footage 1,066 • 32'5" x 32'8"

Capacity: 60 people Square Footage 1,066 • 32'5" x 32'8"

Capacity: 120 people Square Footage 2,132 • 65' x 32'8"

Capacity: 30 people Square Footage 340.08 • 42' 6" x 8'

Capacity: 300 people Square Footage 21,816 90' x 180' synthetic turf playing field or two 90' x 90' 36' ceilings

60 person capacity
Great for baby showers, bridal showers, birthday parties, and more.