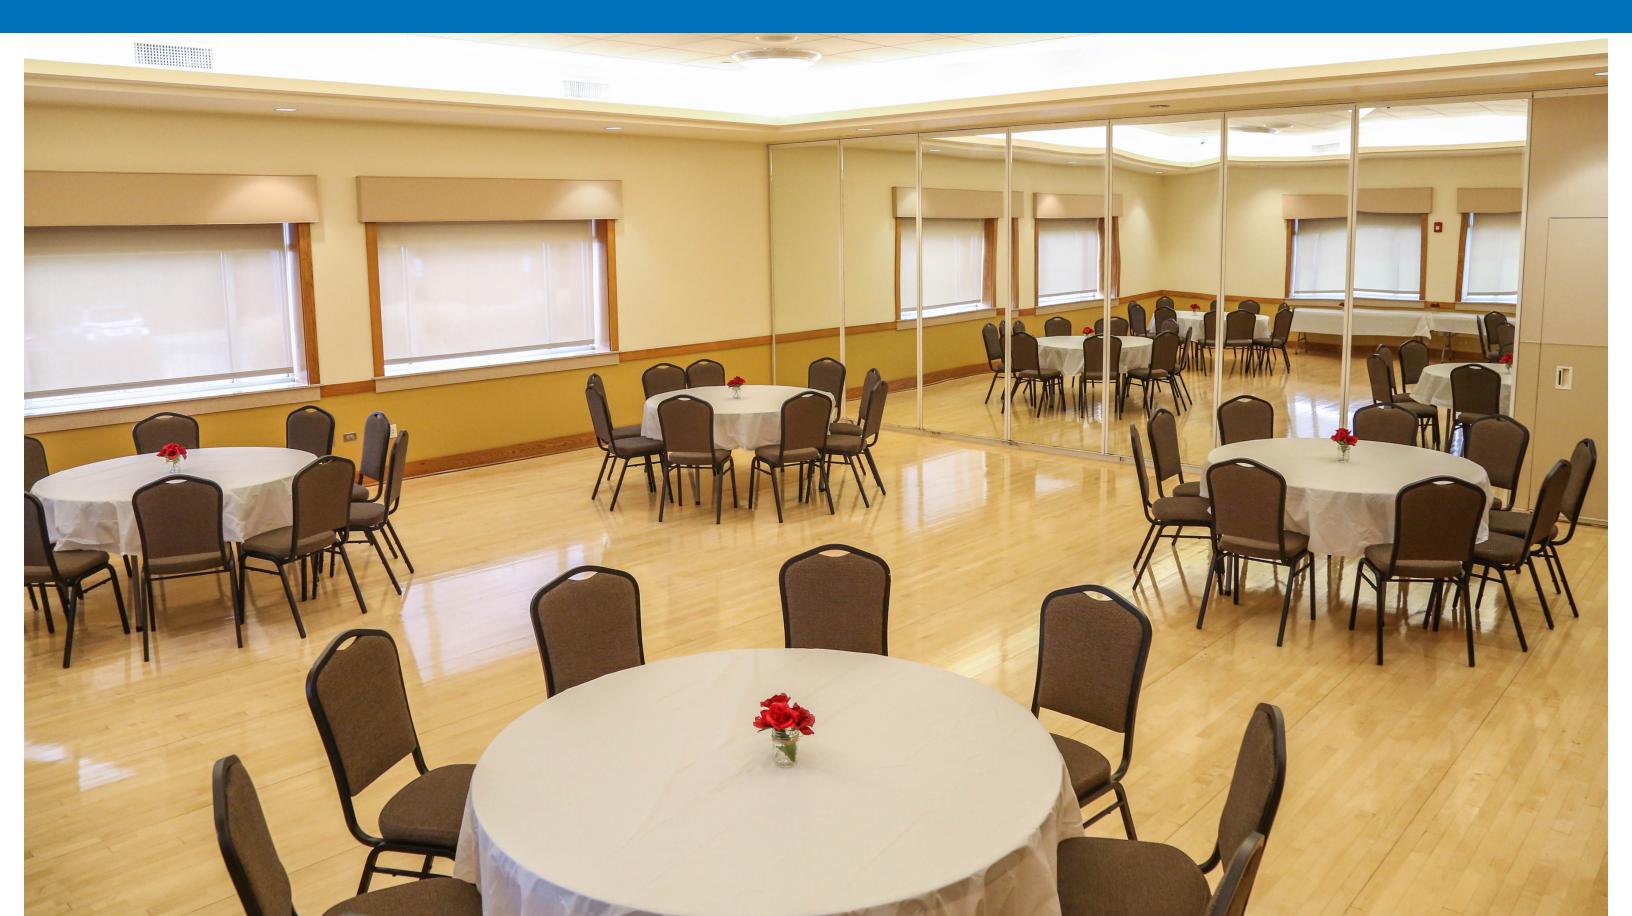

#### **FULL BANOUET ROOM**

# **FULL BANQUET ROOM**

120 person capacity
Full banquet room configuration