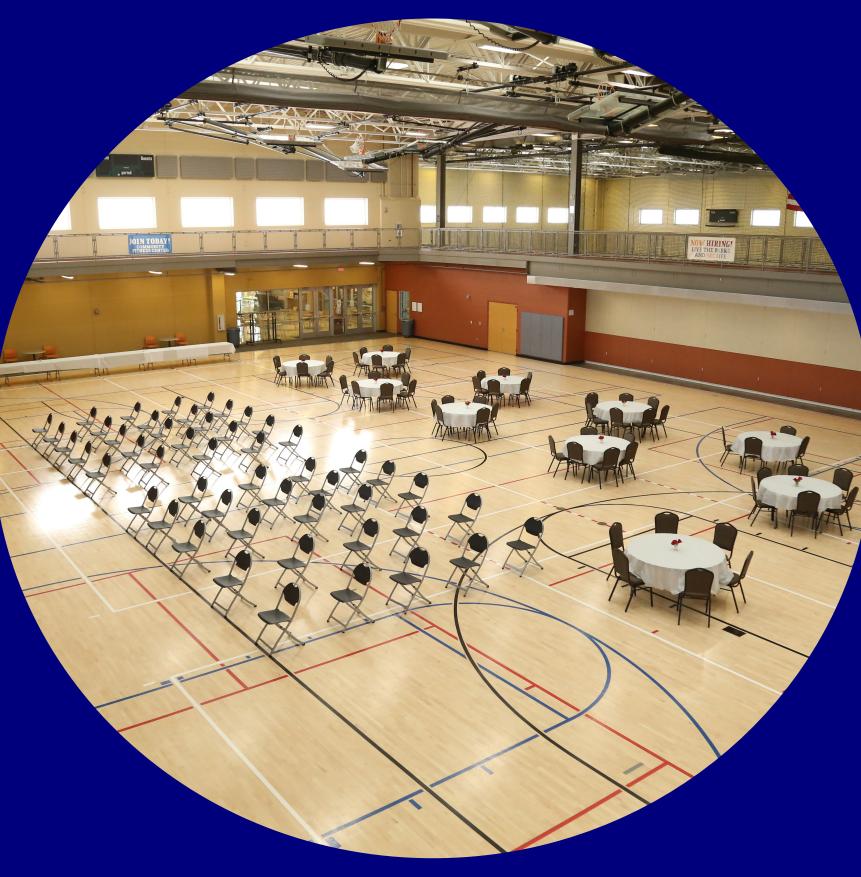

## GYM

Capacity: 300 people Square Footage 11, 880 • One 84' x 50' basketball court of two 74' x 50' courts Three USAV 30' X 60' sanctioned volleyball courts Retractable wall which opens into turf activity area

# **MULTI-PURPOSE ROOM**

35 person capacity
Featuring Birthday Party set-up

merind HIRING RENT THIS BESTRESS SPACE! IFINA 300 People Capacity
 Featuring Party Configuration with Turf Field access

Ideal for Wedding Receptions, Mitzvah's, Quinceañeras, Cultural Events