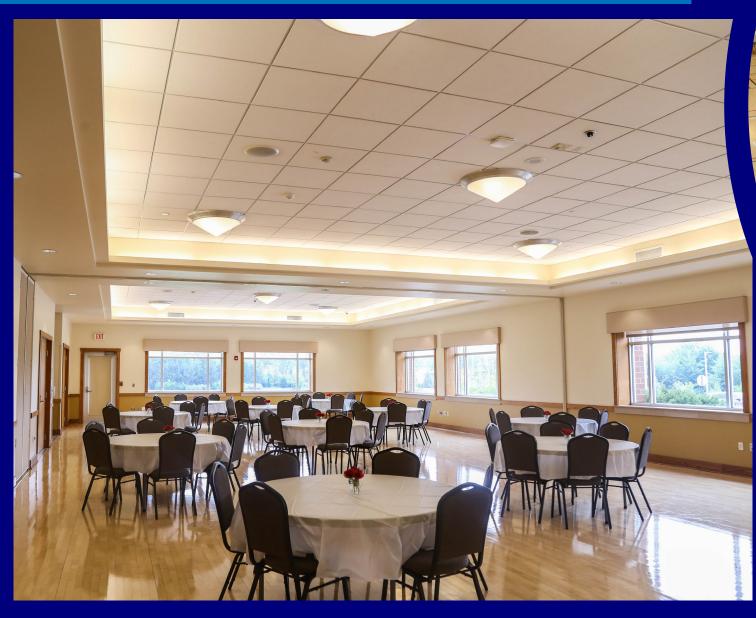

#### **FULL BANOUET ROOM**

# **FULL BANQUET ROOM**

120 person capacity
Full banquet room configuration