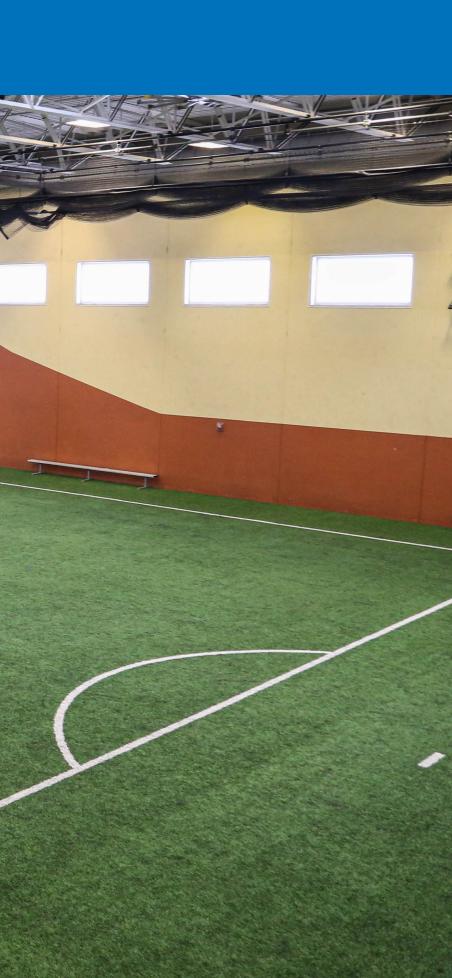

### TURF

Capacity: 60 people Square Footage 1,066 • 32'5" x 32'8"

Capacity: 60 people Square Footage 1,066 • 32'5" x 32'8"

Capacity: 120 people Square Footage 2,132 • 65' x 32'8"

Capacity: 30 people Square Footage 340.08 • 42' 6" x 8'

Capacity: 300 people Square Footage 21,816 90' x 180' synthetic turf playing field or two 90' x 90' 36' ceilings

60 person capacity
Great for baby showers, bridal showers, birthday parties, and more.