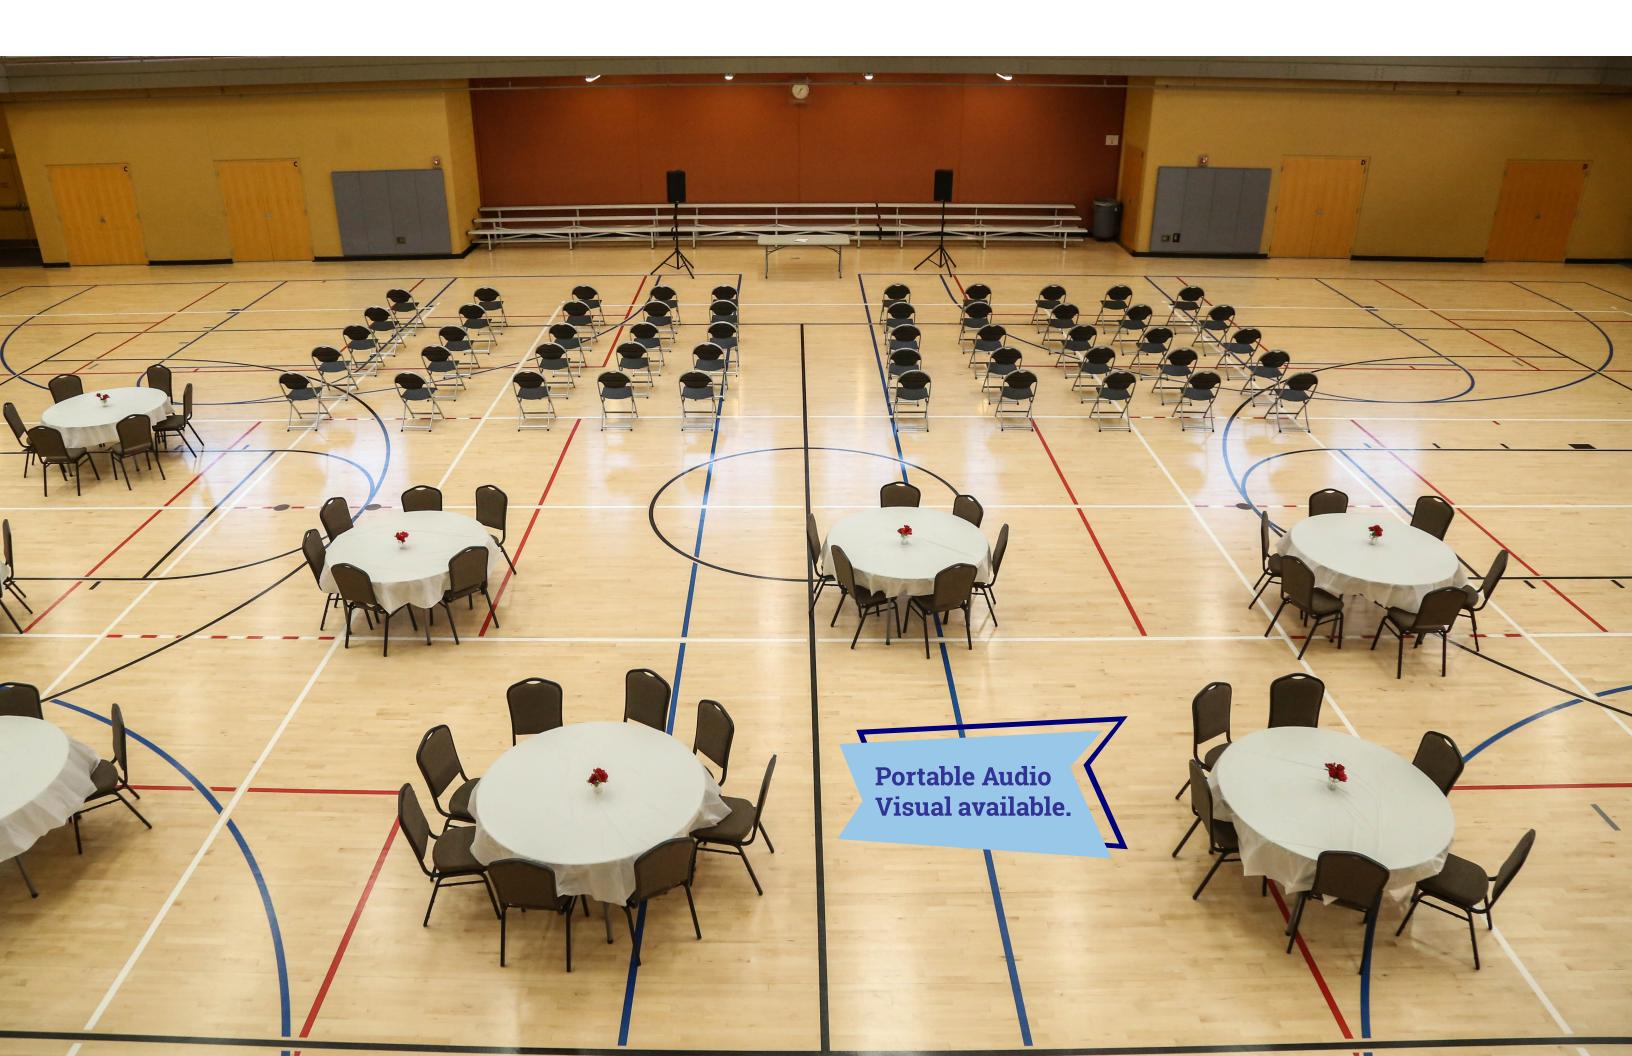

#### **AMENITIES**

- Warming kitchen with ice machine, refrigerator, freezer, microwave, warming ovens, and coffee makers
- Audio Visual Equipment including modern connectivity, video projectors and screens, DVD/CD/Digital device input
- Tables and chairs provided
- Birthday party packages
- Alcohol service available [portable bar available upon request] Wireless internet

## GYM

Capacity: 300 people Square Footage 11, 880 • One 84' x 50' basketball court of two 74' x 50' courts Three USAV 30' X 60' sanctioned volleyball courts Retractable wall which opens into turf activity area