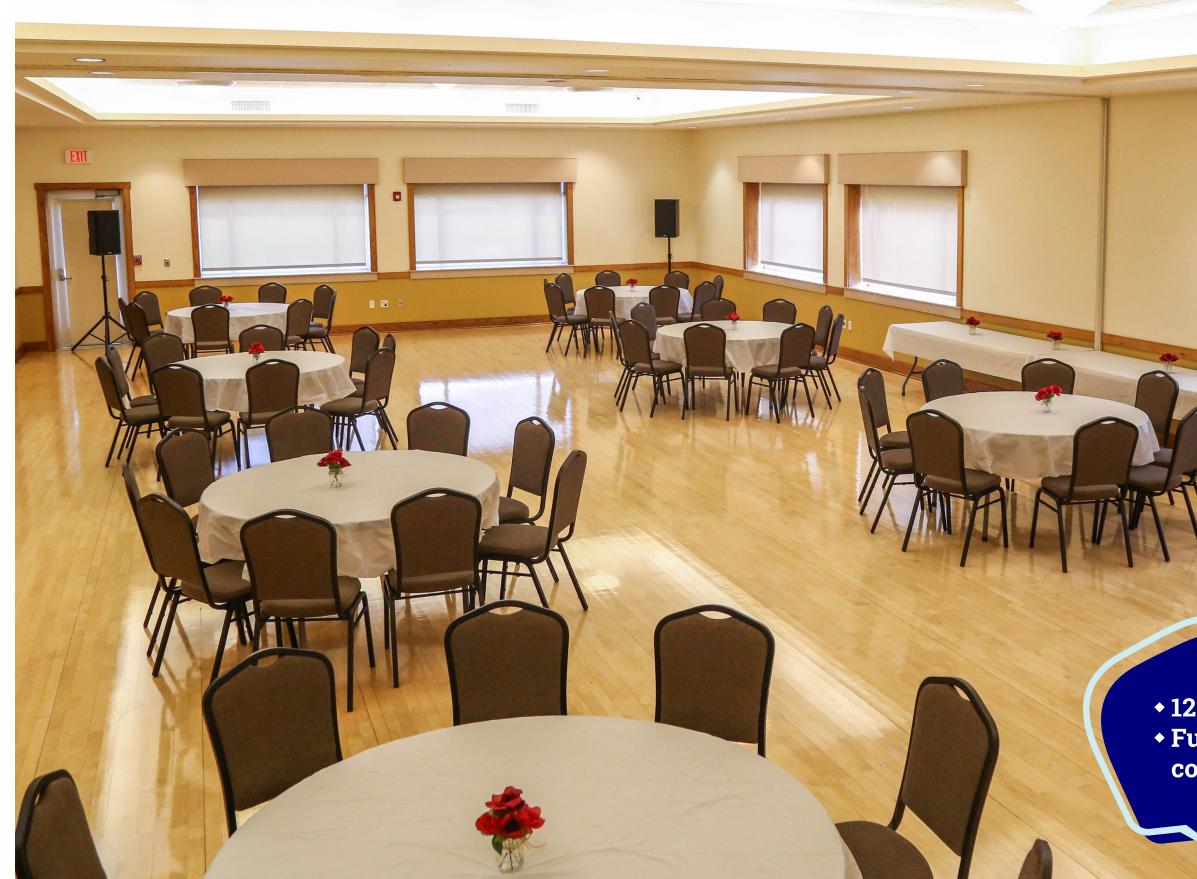

# **MULTI-PURPOSE ROOM**

35 person capacity
Featuring Birthday Party set-up

merind HIRING RENT THIS BESTRESS SPACE! IFINA 300 People Capacity
 Featuring Party Configuration with Turf Field access

Ideal for Wedding Receptions, Mitzvah's, Quinceañeras, Cultural Events