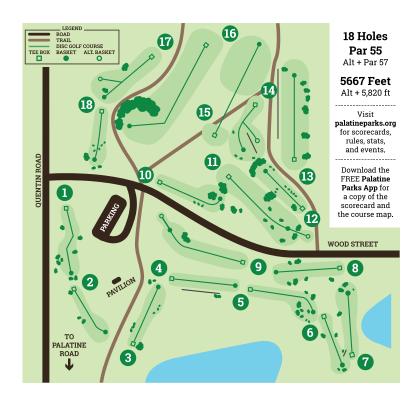

#### PALATINE PARK DISTRICT **18-HOLE DISC GOLF COURSE** MARGRETH RIEMER RESERVOIR

745 W. WOOD STREET, PALATINE Parking available at Wood Street entrance Course open April–November

PALATINE PARK DISTRICT 18-HOLE DISC GOLF COURSE

MARGRETH RIEMER RESERVOIR

745 W. WOOD STREET, PALATINE

Parking available at Wood Street entrance Course open April–November