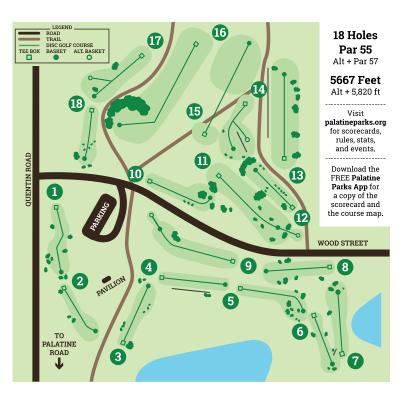

#### PALATINE PARK DISTRICT **18-HOLE DISC GOLF COURSE** MARGRETH RIEMER RESERVOIR

745 W. WOOD STREET, PALATINE Parking available at Wood Street entrance Course open April–November

PALATINE PARK DISTRICT 18-HOLE DISC GOLF COURSE

MARGRETH RIEMER RESERVOIR

745 W. WOOD STREET, PALATINE

Parking available at Wood Street entrance Course open April–November