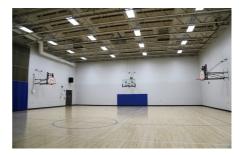

# **Falcon Park Recreation Center**

# **GYMNASIUM-**

- 11,880 sq. ft.
- One 84'x50' basketball court or two 74'x50' courts
- Three USAV 30'x60' sanctioned volleyball courts
- Overhead spectator viewing area
- Rentals for up to 300
- Indoor walking track (12-lap/mile)