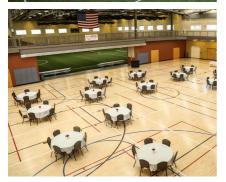

# **GYMNASIUM-**

- 11,880 sq. ft.
- One 84'x50' basketball court or two 74'x50' courts
- Three USAV 30'x60' sanctioned volleyball courts
- Overhead spectator viewing area
- Rentals for up to 300
- Indoor walking track (12-lap/mile)