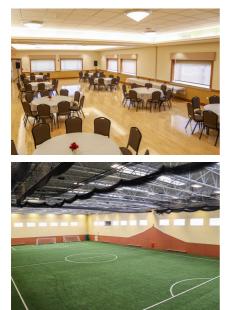

# **Falcon Park Recreation Center**

## 2195 N. Hicks Road Palatine, IL 60074

**CONTACT:** 

847.202.5111 falconrentals@palatineparks.org

# **BANQUET AMENITIES –**

- Banquet room, seating for 120 or 60 people
- Program/meeting room, seating for 30 people
- Kitchen and Audio/ Visual packages

## **TURF FIELD**

- 90'x180' synthetic turf playing field or two 90'x90' fields
- Soccer, lacrosse, baseball/ softball or related uses

# **GYMNASIUM-**

- 11,880 sq. ft.
- One 84'x50' basketball court or two 74'x50' courts
- Three USAV 30'x60' sanctioned volleyball courts
- Overhead spectator viewing area
- Rentals for up to 300
- Indoor walking track (12-lap/mile)