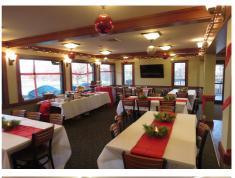

# **BANQUET AMENITIES –**

- Banquet room, seating for 120 or 60 people
- Program/meeting room, seating for 30 people
- Kitchen and Audio/ Visual packages