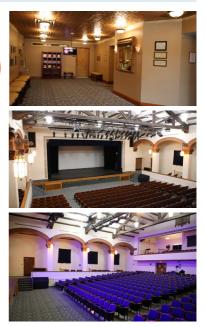

# **Cutting Hall Performing Arts Center**

## 150 E. Wood Street, Palatine, IL 60067 847.991.5318

CONTACT: Jeff Greene 847.991.5318 jgreene@palatineparks.org

## **AMENITIES**

- Fully operational theater with state of the art light and sound capabilities with a 431-seat auditorium
- Suitable for live performances and meetings
- Digital lighting and sound console
- Light and sound technicians on staff
- Box Office Services (Required for all ticketed performances with admission fees)
- 21' wide screen and video projection system
- Wireless hook up to video for presentations and films